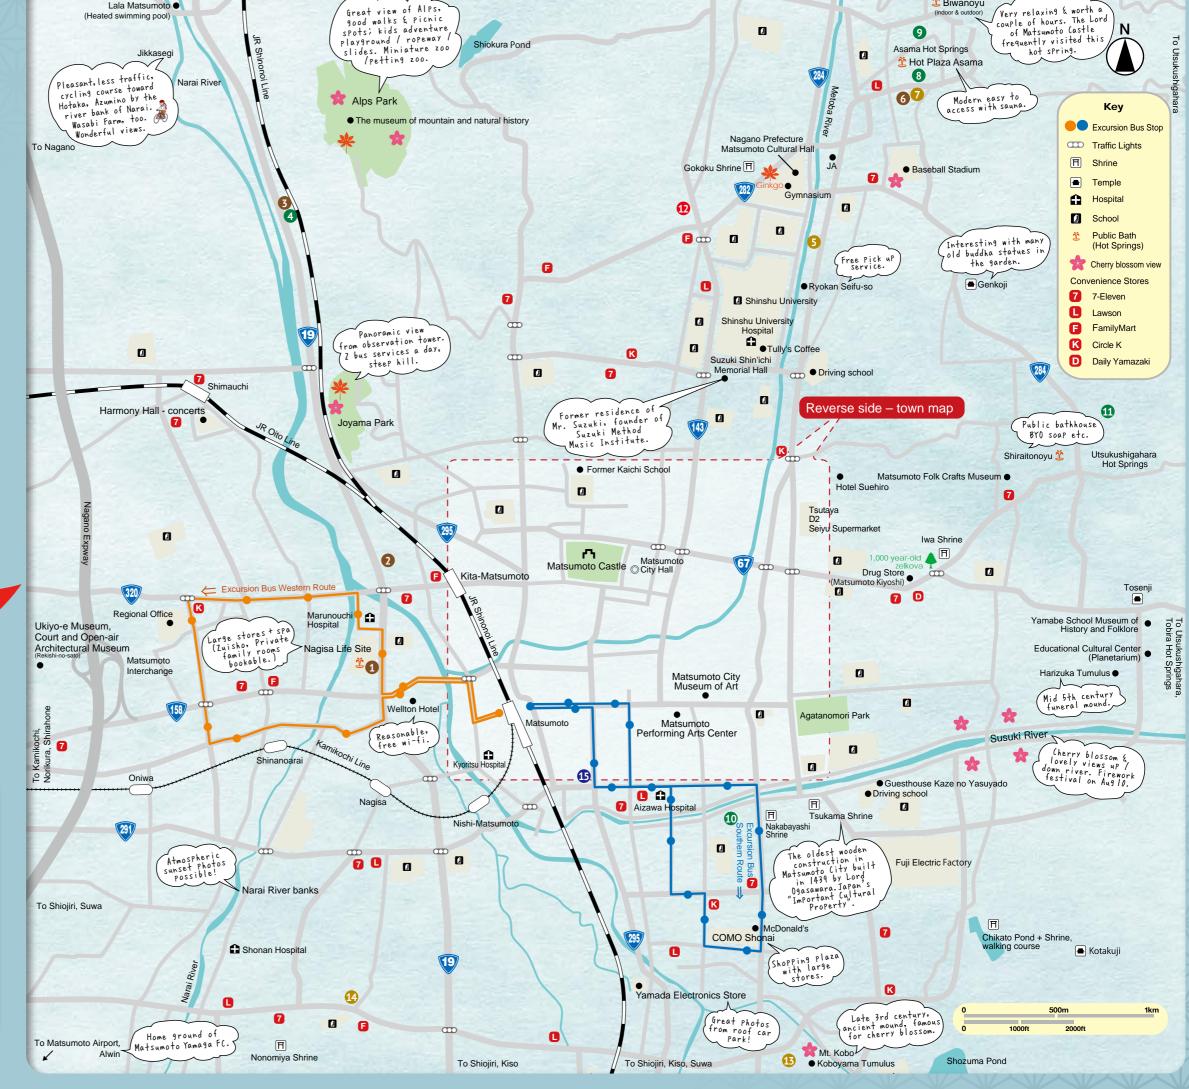

## **Castle Town:** Matsumoto Concierae

Lala Matsumoto

(Heated swimming pool

Great view of Alps, good walks & Picnic spots; kids adventure,

**Created by local volunteers** with the most useful, often unwritten, information & tips.

4 Kono ☀ ⊕ Tue ∰ 5 Oniyan ★ 1 Tue ❤ Popular with lads, very close to Ryokan Seifu-so 6 Marui asun ∰ **7** Manzan'en **\*** ⊛ 8 Alps ★ ⊕ wed ∰

11 Yoneju ☀only ⋒wed ⊛ Yanchabo \* A Mon, Tue(lunch)

Asano \* a Tue, last Mon \*

Just below Mt. Kobo - popular cherry blossom spoi

Ryoga IDEA ★ ③

15 Matsumoto Ninja (original clothes) ₽м

© Castle Town Matsumoto - Citizens' Guidance For Tourists March, 2015 (長野県地域発元気づくり支援金活用)

Biwanoyu