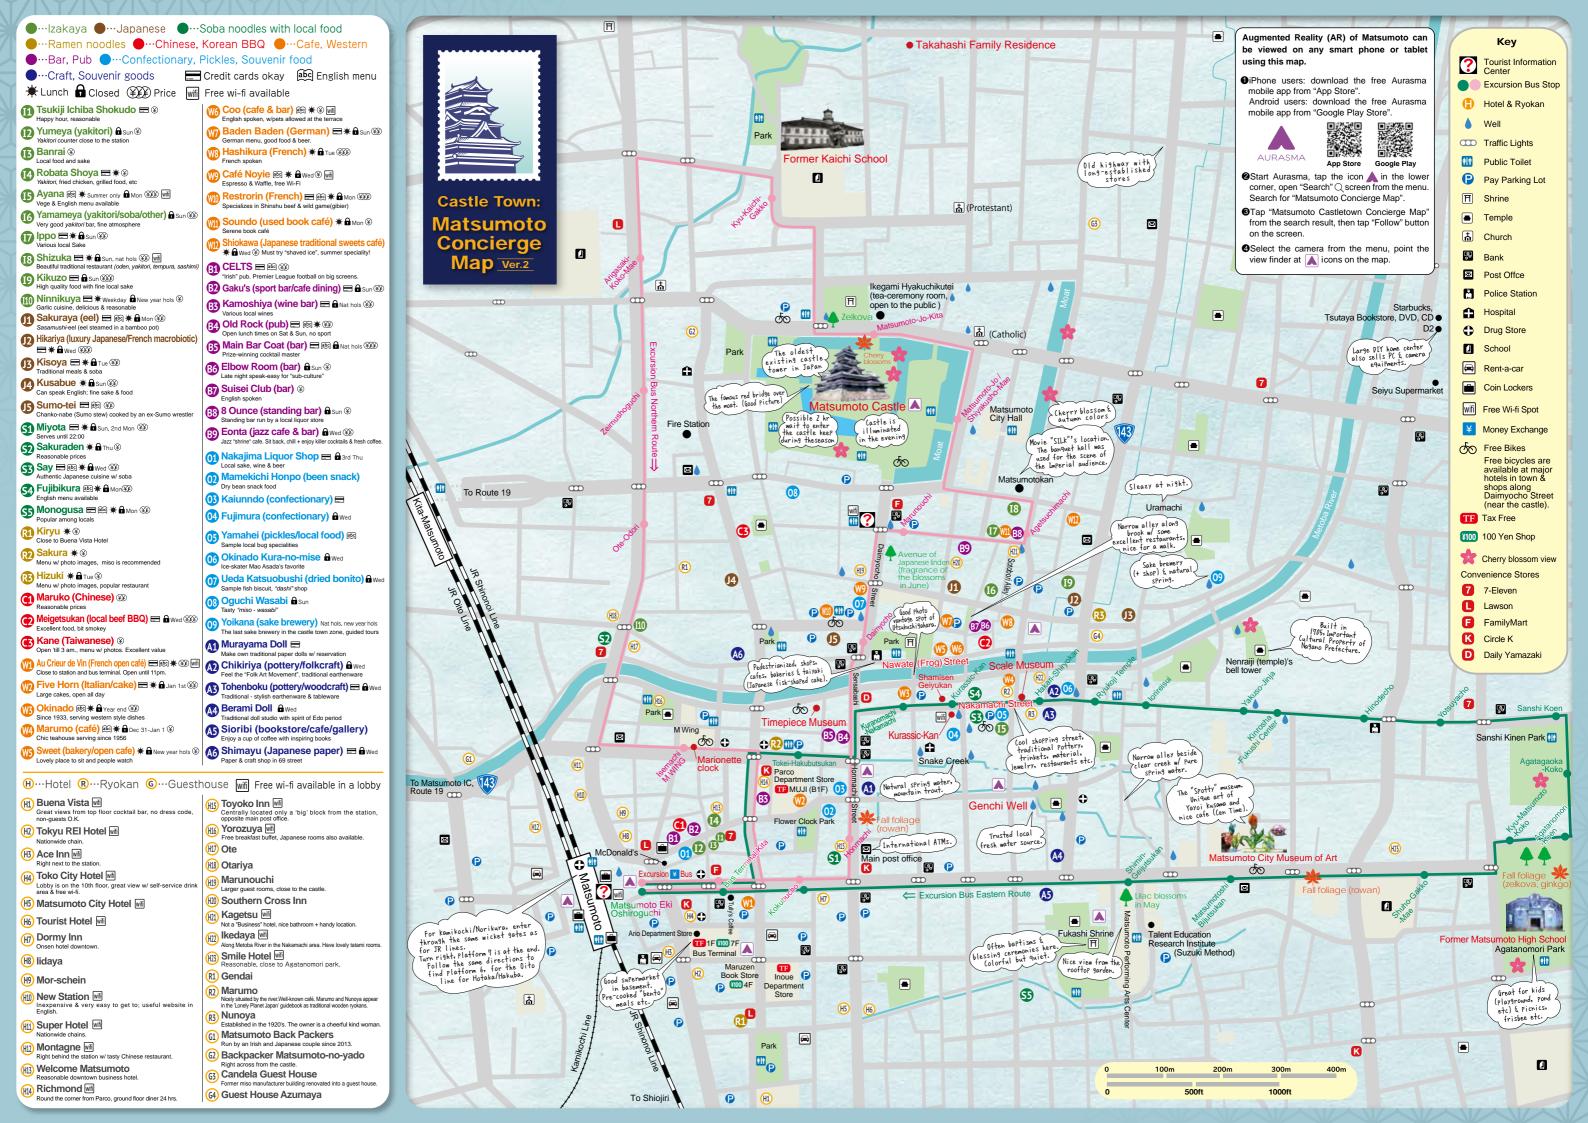

## **Castle Town:** Matsumoto Concierae

Lala Matsumoto

(Heated swimming pool

Great view of Alps, good walks & Picnic spots; kids adventure,

**Created by local volunteers** with the most useful, often unwritten, information & tips.