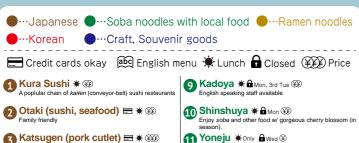

4 Kono ☀ ⊕ Tue ∰ 5 Oniyan ★ 1 Tue ❤ Popular with lads, very close to Ryokan Seifu-so 6 Marui asun ∰ **7** Manzan'en **\*** ⊛ 8 Alps ★ ⊕ wed ∰

11 Yoneju ☀only ⋒wed ⊛ Yanchabo \* A Mon, Tue(lunch)

Asano \* a Tue, last Mon \*

Just below Mt. Kobo - popular cherry blossom spoi

Ryoga IDEA ★ ③

15 Matsumoto Ninja (original clothes) ₽м

© Castle Town Matsumoto - Citizens' Guidance For Tourists March, 2015 (長野県地域発元気づくり支援金活用)

Biwanoyu