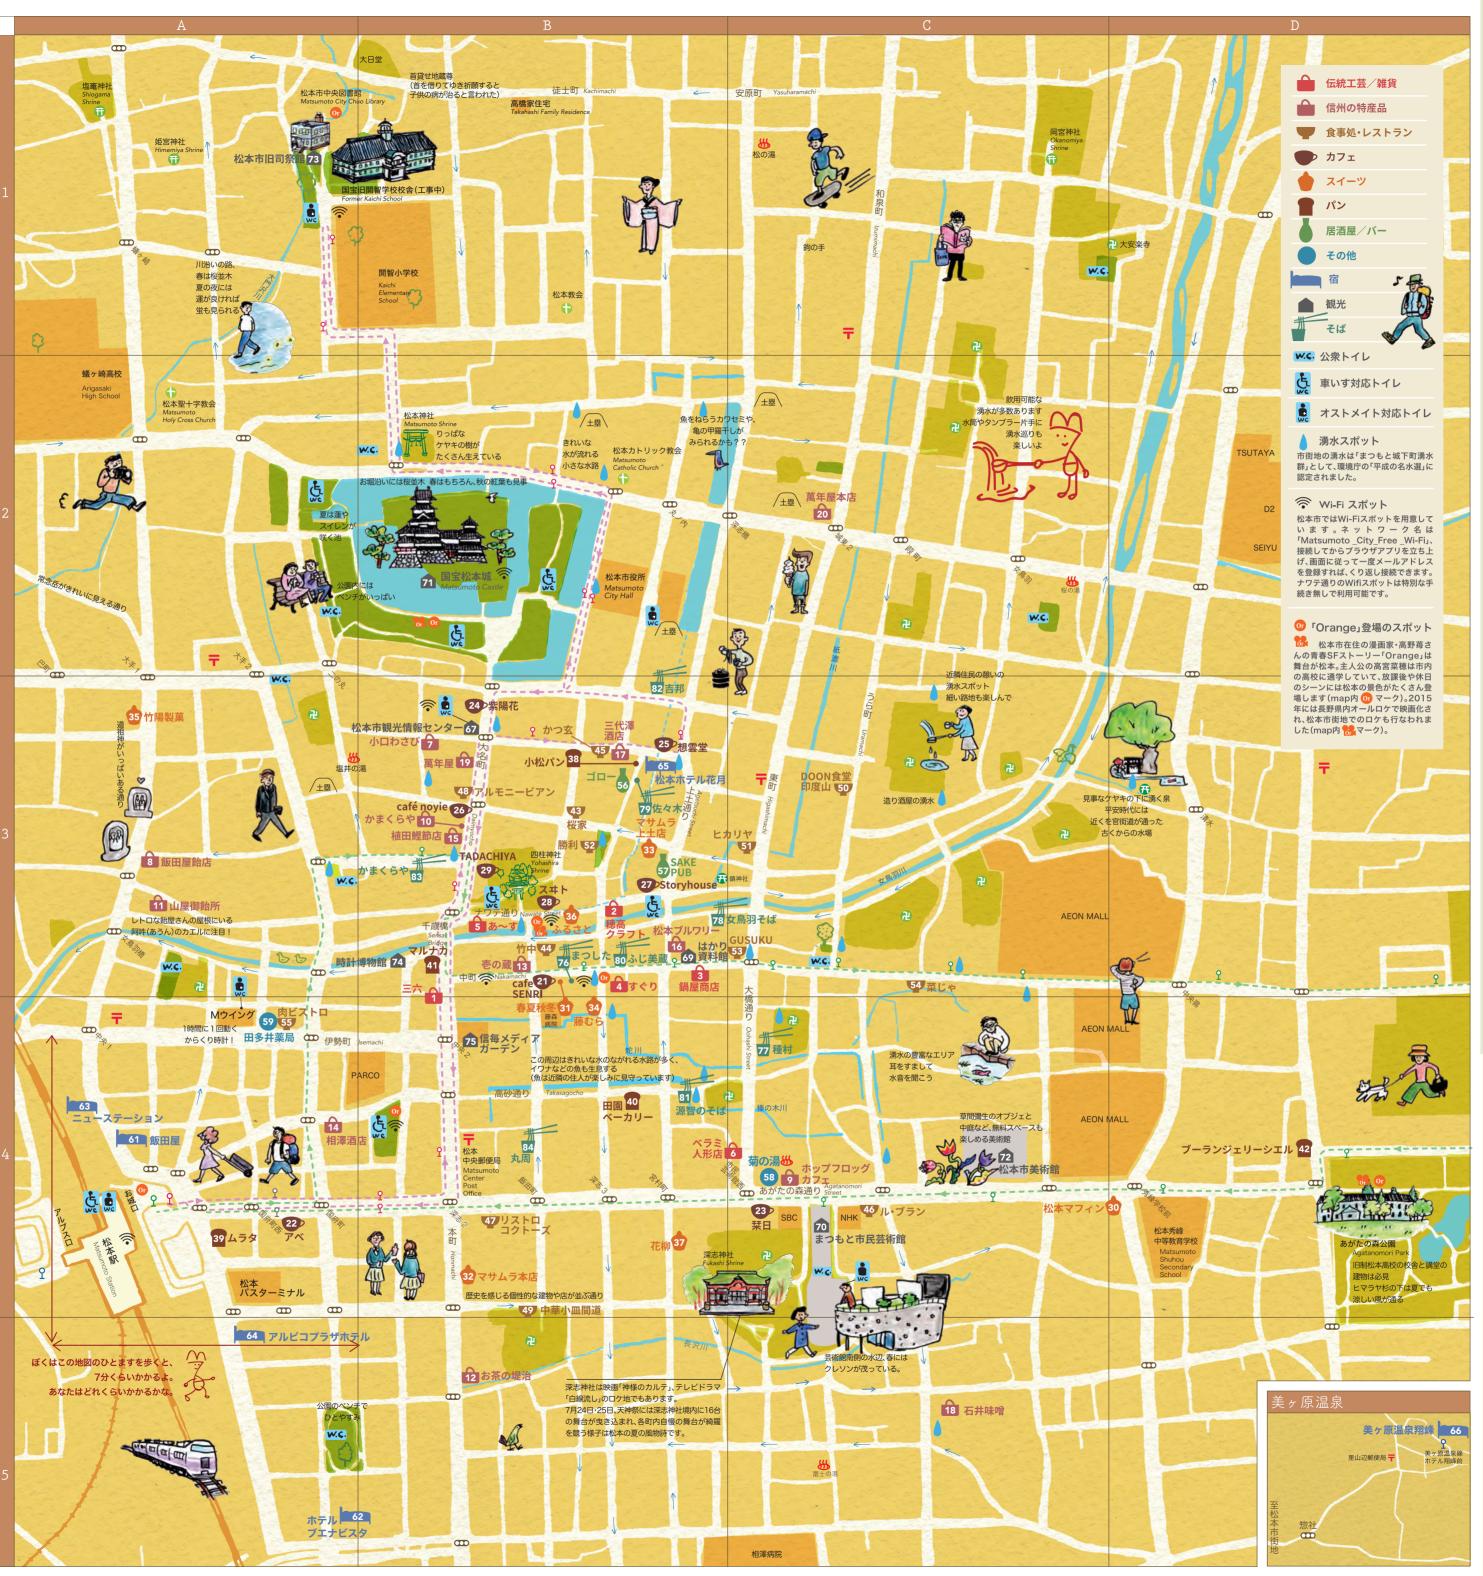

## 2023年度はしごチケット有効期限: 2024年6月30日まで

スタンプ合計25個 集めると オリジナル

トートバッグ 先着50名様 スタンプ合計40個 集めると

サイズです。 珈琲や時に ウィスキーなど お好きなドリンクを

オリジナル タンブラー 先着50名様

13

松本のマップ

です。

14

23

24

27 28

29 33 34

32

30

◎景品の引換は下記引換店にこの台紙をお持ちください。 ◎各店で異なるスタンプをご用意しています。

すべて違う店に行ってください。(同じスタンプは無効です ◎景品の数には限りがあります。ご了承ください。 ◎景品の予定数を終了した場合など、

31

36

最新の情報は右記QRコードでご確認ください。 2.穂高クラフト 11.山屋御飴所 24.紫陽花

29.TADACHIYA 36.たい焼きふるさと 39.フレッシュ ベーカリームラタ 40.田園ベーカリー 換「バッグ 2.穂高クラフト 36.たい焼きふるさと 40.田園ベーカリー タンブラー 2.穂高クラフト 36.たい焼きふるさと